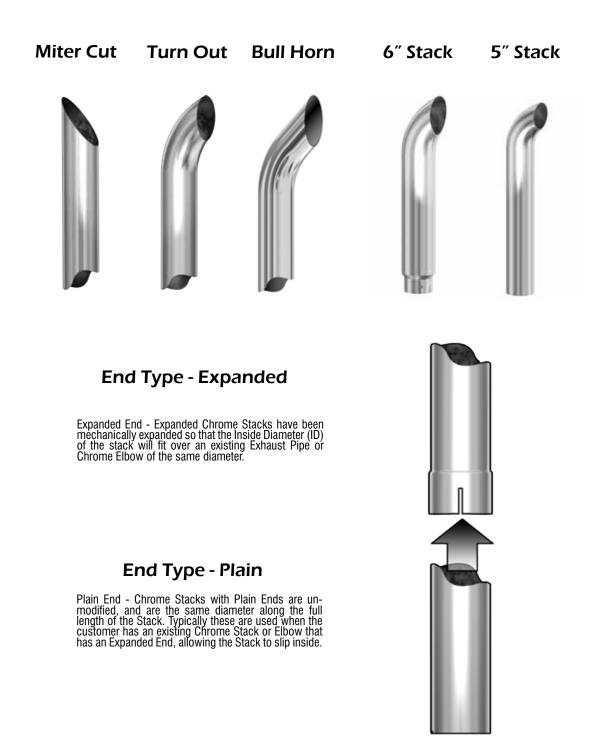

SuperPremium chrome plating process on all American Chrome Exhaust Products. All of our chrome exceeds a 96 hour salt spray test. OEM grade quality.

## What Makes a Great Chrome Stack?

SuperPremium Chrome - The cost of a Chrome Stack is primarily influenced by the quality and thickness of the Chrome Plate and the amount of chrome and nickel applied. The quality of the plating determines how well the Chrome Stack will survive the elements.

Hot exhaust gasses, rain, salt, and dirt conspire to destroy the finish on your new Chrome Stack, resulting in rapid development of rust and discoloration. Only SuperPremium Chrome stacks feature our exclusive plating process that extends the life of the stack and maintains the beauty and shine for years longer than our competitors.